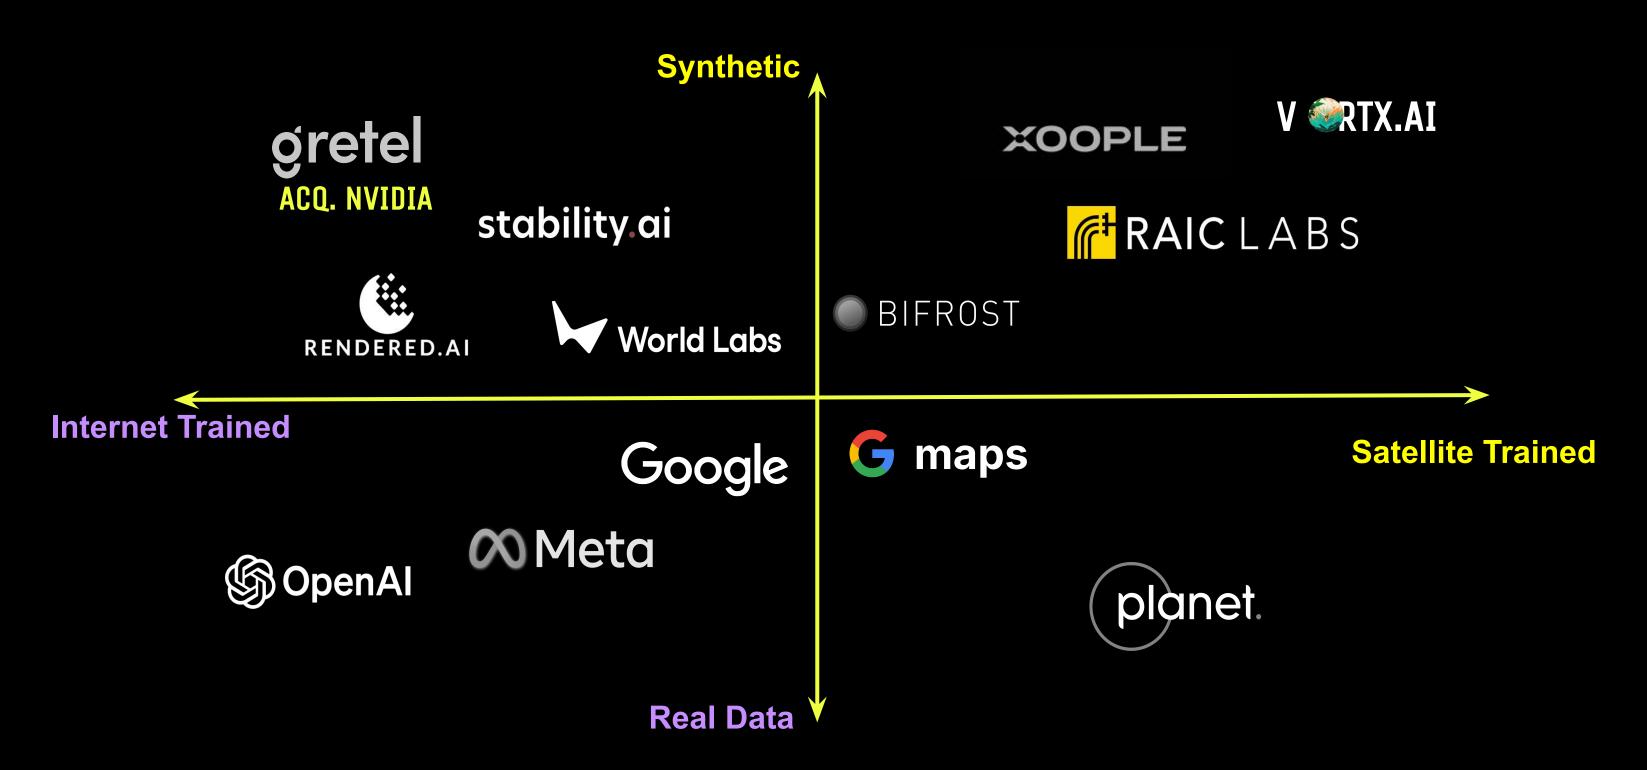

### FLEEC OF Sacellices: the fine-tuned

### VISION FOR

VOTEX IS THE GROUND-TRUTH LAYER THAT PLUGS LIVE SATELLITE DATA INTO ANY LLM QUERY.

### PLUG-IN CO ANY AI'S MEMORY FOR WORLD INCELLIGENCE